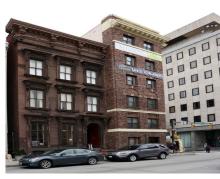

## **ABOUT THE PROPERTY**

Historic building located in the Mount Vernon District just minutes from all Mount Vernon and downtown Baltimore attractions. Convenient to public transportation, walking distance to the Inner Harbor and a local grocery store. Just minutes from I83 and I95 making easy commuting to Baltimore County and Washington, DC. This historic apartment building features: • Controlled Access Building • Bike racks • Elevators for access to every level • On-site Laundry • Ample Closet • Wood flooring