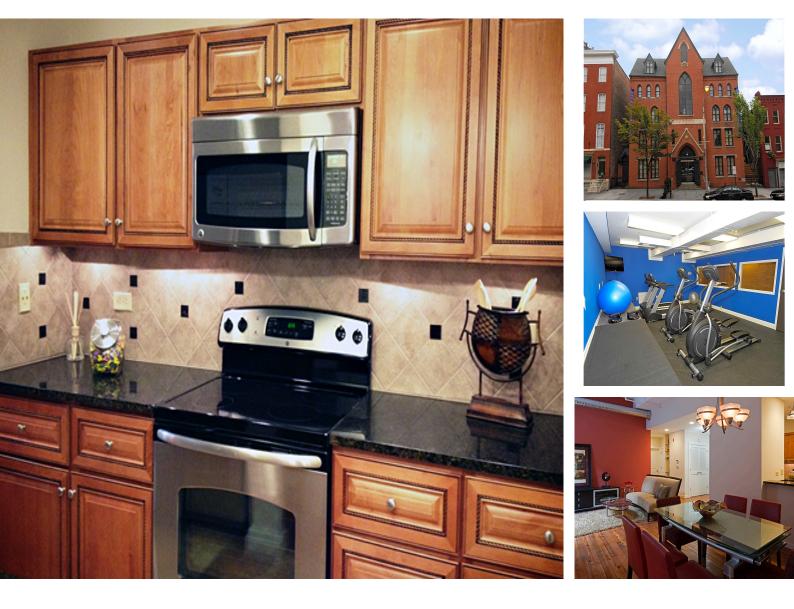

## **ABOUT THE PROPERTY**

Historic building located in the Mount Vernon District just minutes from all Mount Vernon and downtown Baltimore attractions. Convenient to public transportation, walking distance to the Inner Harbor and a local grocery store. Just minutes from I83 and I95 making easy commuting to Baltimore County and Washington, DC. Beautiful Apartment Homes Centrally located in Mount Vernon Featuring: -Central Air Conditioning -Stainless Steel Appliances and Granite Countertops -High Ceilings -Exposed Ductwork -Large Windows -Arch Design Windows\* -Microwaves -Dishwashers -Garbage Disposals -Br

## FEATURES AND AMENITIES

- Air Conditioning
- Microwave

- Dishwasher
- Washer & Dryer

- Garage
- Garbage Disposal

| \$1250 | 1BR | 1 | N.A | Apartment |
|--------|-----|---|-----|-----------|
|        |     |   |     |           |
|        |     |   |     |           |
|        |     |   |     |           |